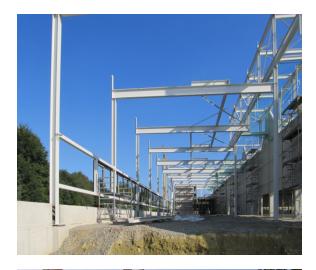

systems

Production floor

- area 100 m x 60 m

- 48 m wide spanning steel truss girders on clamped reinforced concrete columns every 12 m

- steel purlins as secondary supporting structure - columns set on individual foundations, base plate

- stiffening through columns and steel bracing out of steel

Office building

- 3-storey - solid structure

- flat roof

Architects: Freyler Industriebau GmbH, Kenzingen

Structural engineers: Walter & Reinhardt, Herbolzheim