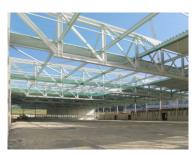

systems

Production floor

- area 100 m x 60 m

- 48 m wide spanning steel truss girders on clamped reinforced concrete columns every 12 m

- steel purlins as secondary supporting structure - columns set on individual foundations, base plate

- stiffening through columns and steel bracing out of steel

Office building

- 3-storey - solid structure

- flat roof

Architects: Freyler Industriebau GmbH, Kenzingen

Structural engineers: Walter & Reinhardt, Herbolzheim