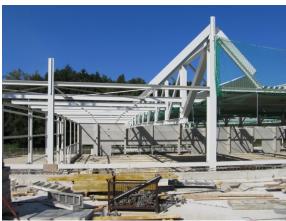

systems

Production floor

- area 100 m x 60 m

- 48 m wide spanning steel truss girders on clamped reinforced concrete columns every 12 m

- steel purlins as secondary supporting structure - columns set on individual foundations, base plate

- stiffening through columns and steel bracing out of steel

Office building

- 3-storey - solid structure

- flat roof

Architects: Freyler Industriebau GmbH, Kenzingen

Structural engineers: Walter & Reinhardt, Herbolzheim