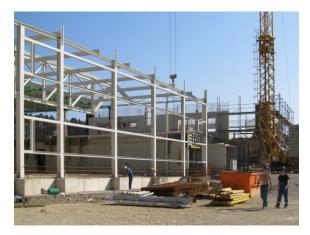

systems

Production floor

- area 100 m x 60 m

- 48 m wide spanning steel truss girders on clamped reinforced concrete columns every 12 m

- steel purlins as secondary supporting structure - columns set on individual foundations, base plate

- stiffening through columns and steel bracing out of steel

Office building

- 3-storey - solid structure

- flat roof

Architects: Freyler Industriebau GmbH, Kenzingen

Structural engineers: Walter & Reinhardt, Herbolzheim