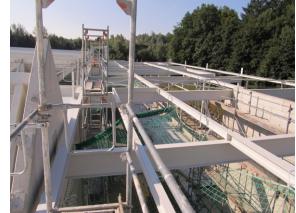

systems

Production floor

- area 100 m x 60 m

- 48 m wide spanning steel truss girders on clamped reinforced concrete columns every 12 m

- steel purlins as secondary supporting structure - columns set on individual foundations, base plate

- stiffening through columns and steel bracing out of steel

Office building

- 3-storey - solid structure

- flat roof

Architects: Freyler Industriebau GmbH, Kenzingen

Structural engineers: Walter & Reinhardt, Herbolzheim