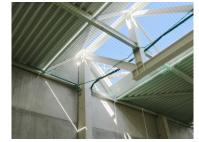

systems

Production floor

- area 100 m x 60 m

- 48 m wide spanning steel truss girders on clamped reinforced concrete columns every 12 m

- steel purlins as secondary supporting structure - columns set on individual foundations, base plate

- stiffening through columns and steel bracing out of steel

Office building

- 3-storey - solid structure

- flat roof

Architects: Freyler Industriebau GmbH, Kenzingen

Structural engineers: Walter & Reinhardt, Herbolzheim