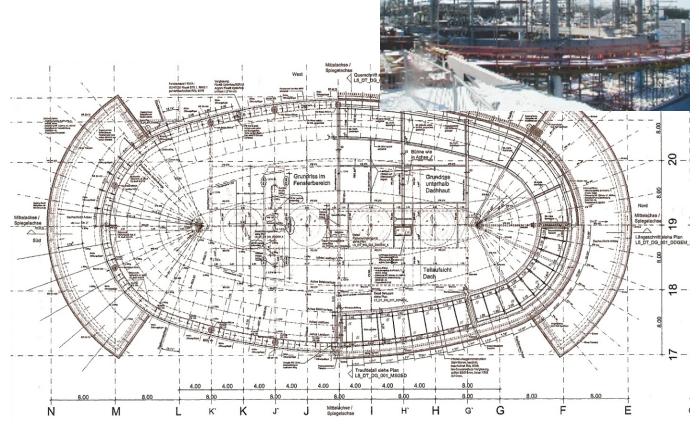

## **NEW BUILDING**

| Client:            | ECE Projektmanagement GmbH &<br>Co.KG, Hamburg, Germany                                                                                                                                                                                                                                                                                                                                                                                                                                                                                                                                                                                                                                                        |
|--------------------|----------------------------------------------------------------------------------------------------------------------------------------------------------------------------------------------------------------------------------------------------------------------------------------------------------------------------------------------------------------------------------------------------------------------------------------------------------------------------------------------------------------------------------------------------------------------------------------------------------------------------------------------------------------------------------------------------------------|
| Our services:      | Structural design<br>Approval documentation<br>Execution drawings<br>Value Engineering                                                                                                                                                                                                                                                                                                                                                                                                                                                                                                                                                                                                                         |
| Brief description: | Alteration of a large event shopping<br>centre, in particular the new construction<br>of a steel and glass hall<br>- elliptical glass and steel hall 60 m x 30 m<br>- two promenades with large openings<br>in the roofs: circular and elliptical glass<br>light cupolas<br>- filigree steel construction<br>- steel construction for event mall roof<br>domes consisting of two rotundas and<br>a small event mall<br>- steel construction of smaller event mall<br>measuring 32 m in length, 20 m in width<br>and 7 m in height<br>- steel roof of rotundas consisting of a<br>cupola with a diameter of 18 m and a<br>rise of 4 m with a glass tip fitted on top<br>- modular design for optimised assembly |