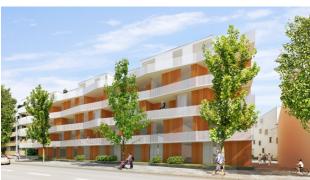

Construction of a new residential estate with five multifamily houses and underground

- 5-6-storey reinforced concrete construction

- several wings

- pile foundation

- basement under the entire area mainly used as underground car park

- white Tank waterproofing

- underground car park roof covered with

greenery in the yard area
- bracing across longitudinal and transverse walls, roofs, staircase core and deep beams

- flat roof constructions