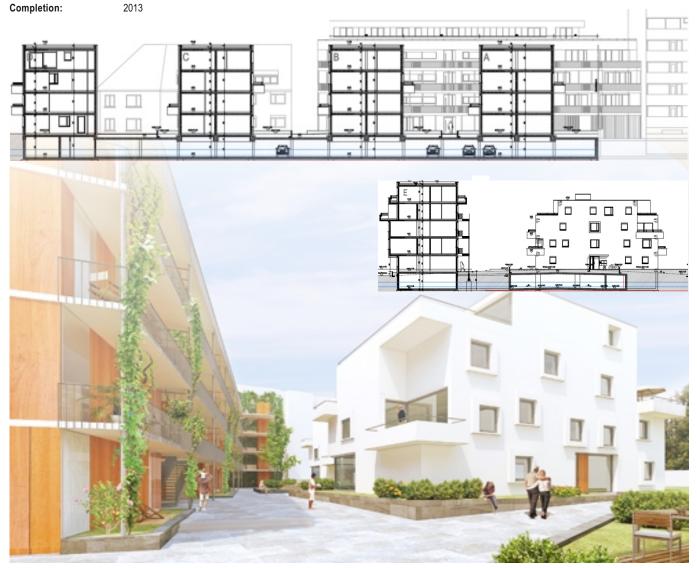

Construction of a new residential estate with five multifamily houses and underground

- 5-6-storey reinforced concrete construction

- several wings

- pile foundation

- basement under the entire area mainly used as underground car park

- white Tank waterproofing

- underground car park roof covered with

greenery in the yard area
- bracing across longitudinal and transverse walls, roofs, staircase core and deep beams

- flat roof constructions