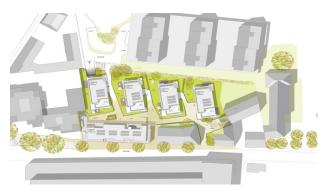

Construction of a new residential estate with five multifamily houses and underground

- 5-6-storey reinforced concrete construction

- several wings

- pile foundation

- basement under the entire area mainly used as underground car park

- white Tank waterproofing

- underground car park roof covered with

greenery in the yard area
- bracing across longitudinal and transverse walls, roofs, staircase core and deep beams

- flat roof constructions