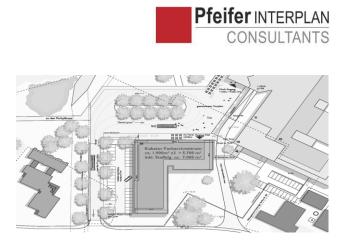

## NEW BUILDING

| Client:            | Biskupek Scheinert Moog<br>Investorengruppe, Darmstadt                                                                                                                                                                                                                                                                                                                                                                                                                                                                                                                                                                          |
|--------------------|---------------------------------------------------------------------------------------------------------------------------------------------------------------------------------------------------------------------------------------------------------------------------------------------------------------------------------------------------------------------------------------------------------------------------------------------------------------------------------------------------------------------------------------------------------------------------------------------------------------------------------|
| Architects:        | Schümann Sunder-Plassmann<br>und Partner Architekten BDA, Lübeck                                                                                                                                                                                                                                                                                                                                                                                                                                                                                                                                                                |
| Our services:      | Full structural design<br>Establishing the basis<br>Preliminary design<br>Final design<br>Approval documentation<br>Execution drawings<br>Structural fire protection<br>Earthquake engineering<br>Thermal isolation<br>Sound isolation                                                                                                                                                                                                                                                                                                                                                                                          |
| Brief description: | Construction of a new medical centre<br>with dialysis centre, operating theatres,<br>specialists' surgery, chemist and café<br>- 4-storey building with top floor staggered<br>- reinforced concrete skeleton construction<br>- without basement<br>- shallow foundations<br>- L-shaped floor plan<br>- stiffening through the walls, floors and<br>lift core<br>- floor spans of up to 8 m<br>- lift<br>- connecting bridge to the existing hospital<br>building on the 1 <sup>st</sup> floor<br>- flat roof<br>- barrier-free access<br>- high degree of technical complication<br>due to laboratory and surgery requirements |