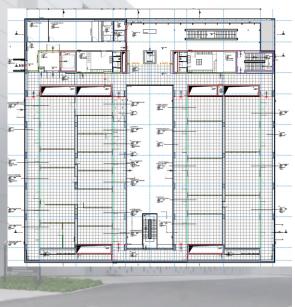

## NEW BUILDING

| Client:<br>Certified<br>Inspection Engineer: | SIB Sächsisches Immobilien-<br>und Baumanagement NL Dresden<br>Prof. DiplIng. Matthias Pfeifer                                                                                                                                                                                                                                                                                                                                                                                                                                                                                                                                                                                                           |
|----------------------------------------------|----------------------------------------------------------------------------------------------------------------------------------------------------------------------------------------------------------------------------------------------------------------------------------------------------------------------------------------------------------------------------------------------------------------------------------------------------------------------------------------------------------------------------------------------------------------------------------------------------------------------------------------------------------------------------------------------------------|
| Our services:                                | Structural engineering inspection in accordance<br>with regulations and standards<br><b>Building</b><br>Static calculations<br>Execution planning<br>Planning of prefabricated reinforced concrete parts<br>Structural fire protection<br><b>Shoring</b><br>Static calculations<br>Execution planning                                                                                                                                                                                                                                                                                                                                                                                                    |
| Brief description:                           | New technology building for the faculty of electrical<br>engineering and information technology with a bridge<br>connecting it to an existing neighbouring building<br>- 3-storey building with partial basement<br>- floor space 2,250 sq m<br>- shallow foundations<br>- flexibly supported base plate<br>- reinforced concrete skeleton frame cast in-situ<br>- flat slabs<br>- partially hollow slab construction<br>- stairwell walls used for stiffening<br>- outdoor steel stairs as emergency exit<br>- glazed façade fixed on main load-bearing reinforced<br>concrete structure<br>- steel connection bridge constructed as a lattice-work<br>construction, with supporting columns, 13 m long |
| Architects:                                  | AWB Architekten, Dresden                                                                                                                                                                                                                                                                                                                                                                                                                                                                                                                                                                                                                                                                                 |
| Structural Engineers:                        | Krebs und Kiefer, Dresden                                                                                                                                                                                                                                                                                                                                                                                                                                                                                                                                                                                                                                                                                |
| Completion:                                  | 2013                                                                                                                                                                                                                                                                                                                                                                                                                                                                                                                                                                                                                                                                                                     |