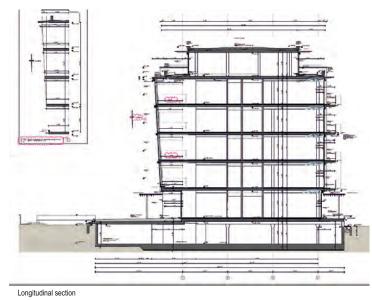

## OFFICE BUILDING LANDWEHRSTRASSE 58 Darmstadt (Germany)

| New building           |                                                                                                                                                                                                                                                                                                                                                                                                                                                                                                                                                                                                                                                                                                             |
|------------------------|-------------------------------------------------------------------------------------------------------------------------------------------------------------------------------------------------------------------------------------------------------------------------------------------------------------------------------------------------------------------------------------------------------------------------------------------------------------------------------------------------------------------------------------------------------------------------------------------------------------------------------------------------------------------------------------------------------------|
| Client:<br>Architects: | Gewerbebau KG Planungs- und<br>Treuhand GmbH+ Co., Darmstadt                                                                                                                                                                                                                                                                                                                                                                                                                                                                                                                                                                                                                                                |
|                        | Gebr. Roeder Verwaltungs GmbH,<br>Darmstadt                                                                                                                                                                                                                                                                                                                                                                                                                                                                                                                                                                                                                                                                 |
| Our services:          | Full structural design<br>Establishing the basis<br>Preliminary design<br>Final design<br>Approval documentation<br>Execution drawings<br>Preparation of contract award<br>Structural fire protection<br>Thermal insulation<br>Sound insulation                                                                                                                                                                                                                                                                                                                                                                                                                                                             |
| Brief description:     | Construction of a new administration<br>building with offices and meeting rooms,<br>ancillary rooms as well as an underground<br>car park with 31 parking spaces<br>- 7-storey solid construction using<br>reinforced concrete and partly brickwork<br>- 3,037 m <sup>2</sup> floor area<br>- foundations as a continuous floor slab<br>- bracing via reinforced concrete and masonry<br>walls as well as stairwell core<br>- flat slabs<br>- slaps spanning up to 7 m<br>- glass façade as post-and-beam construction,<br>load transfer via slab edges and surrounding<br>parapet<br>- flat roof, planted<br>- underground car park, partly under the building<br>and partly above ground, as a white tank |
| Completion:            | 2021                                                                                                                                                                                                                                                                                                                                                                                                                                                                                                                                                                                                                                                                                                        |