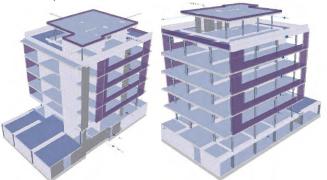

## OFFICE BUILDING LANDWEHRSTRASSE 58 Darmstadt (Germany)

| New building           |                                                                                                                                                                                                                                                                                                                                                                                                                                                                                                                                                                                                                                                                                                             |
|------------------------|-------------------------------------------------------------------------------------------------------------------------------------------------------------------------------------------------------------------------------------------------------------------------------------------------------------------------------------------------------------------------------------------------------------------------------------------------------------------------------------------------------------------------------------------------------------------------------------------------------------------------------------------------------------------------------------------------------------|
| Client:<br>Architects: | Gewerbebau KG Planungs- und<br>Treuhand GmbH+ Co., Darmstadt                                                                                                                                                                                                                                                                                                                                                                                                                                                                                                                                                                                                                                                |
|                        | Gebr. Roeder Verwaltungs GmbH,<br>Darmstadt                                                                                                                                                                                                                                                                                                                                                                                                                                                                                                                                                                                                                                                                 |
| Our services:          | Full structural design<br>Establishing the basis<br>Preliminary design<br>Final design<br>Approval documentation<br>Execution drawings<br>Preparation of contract award<br>Structural fire protection<br>Thermal insulation<br>Sound insulation                                                                                                                                                                                                                                                                                                                                                                                                                                                             |
| Brief description:     | Construction of a new administration<br>building with offices and meeting rooms,<br>ancillary rooms as well as an underground<br>car park with 31 parking spaces<br>- 7-storey solid construction using<br>reinforced concrete and partly brickwork<br>- 3,037 m <sup>2</sup> floor area<br>- foundations as a continuous floor slab<br>- bracing via reinforced concrete and masonry<br>walls as well as stairwell core<br>- flat slabs<br>- slaps spanning up to 7 m<br>- glass façade as post-and-beam construction,<br>load transfer via slab edges and surrounding<br>parapet<br>- flat roof, planted<br>- underground car park, partly under the building<br>and partly above ground, as a white tank |
| Completion:            | 2021                                                                                                                                                                                                                                                                                                                                                                                                                                                                                                                                                                                                                                                                                                        |

Building shortly before completion

Construction phase

3-D building model, excerpt from structural design