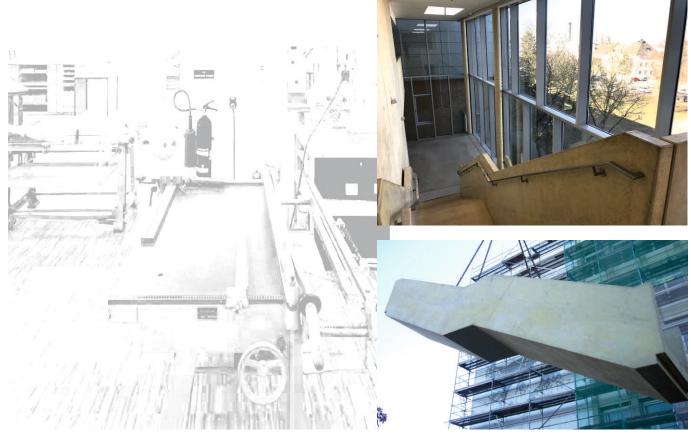

with a workshop hall for motor mechanics

- concrete construction skeleton structure

wide spanning roofs up to 11.5 m using prestressed concrete hollow-core planks,

delivered and installed as prefabricated compenents

- complex bracing and foundation

- special consideration of seismic loads

- connection with existing building

- prefabricated facade with cornices and lesenes

installed on site

Completion: 2013

Pictures / Illustrations: Professor**Pfeifer**andPartner PartGmbB, Grüninger Architekten