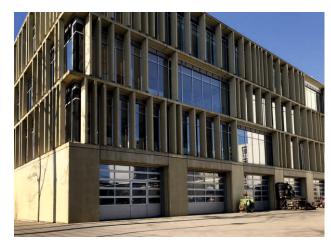

with a workshop hall for motor mechanics

- concrete construction skeleton structure

wide spanning roofs up to 11.5 m using prestressed concrete hollow-core planks,

delivered and installed as prefabricated compenents

- complex bracing and foundation

- special consideration of seismic loads

- connection with existing building

- prefabricated facade with cornices and lesenes

installed on site

Completion: 2013

Pictures / Illustrations: Professor**Pfeifer**andPartner PartGmbB, Grüninger Architekten