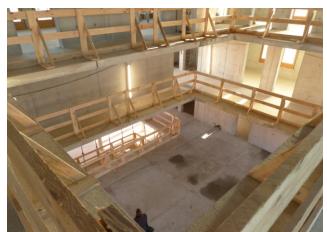

- 6-storey central area which is surrounded by an L-shaped,
   4-storey block.
- reinforced concrete construction with basement
- shallow foundations over flexibly bedded base plate
- skylight over central area, light shining into the lower floors via openings in the allery in the 3rd and 4th floors
- reinforcement via L-shaped, multi-storey core zone with access and service areas (staircases, lifts, WC and service rooms)
- load transfer through walls and columns as well as heavy-duty wall-like beams, due to different arrangement of the load-bearing elements in the different storeys
- column-free entrance area on the ground floor and in the counsel room, load support by combined over/under beams
- facade with storey-high, narrow windows
- on the 1st floor, opening of the facade with an open, spacious corner balcony in the counsel room
- flat slabs, mainly point-supported
- flat roof, partly as roof terrace
- viewing platform with parapet on the roof, reinforced concrete construction
- underground car park for 25 cars with separate entry and exit ramps
- underground level constructed as "white tub"

Completion: 2020

Pictures / Illustrations: ZPP INGENIEURE AG, studioinges Architektur und Städtebau BDA, Maximilian Meisse Fotografie

Rathaus Bernau, Copyright: Maximilian Meisse Fotografie

Rathaus Bernau, Copyright: Maximilian Meisse Fotografie