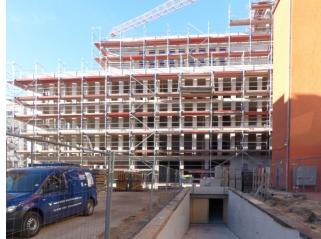

## **NEW BUILDING**

Client: Town Municipality Bernau near Berlin

Architects: studioinges Architektur und Städtebau BDA, Berlin

Our services: Full structural design

Establishing the basis Preliminary design Final design

Approval documentation Execution drawings

Preparation of contract award

**Brief description:** Construction of a new administration complex consisting of 2 sections with offices, meeting and

consisting of 2 sections with offices, meeting and counsel room, canteen, bistro, exhibition areas and an underground car park.

- 6-storey central area which is surrounded by an L-shaped,
   4-storey block.
- reinforced concrete construction with basement
- shallow foundations over flexibly bedded base plate
- skylight over central area, light shining into the lower floors via openings in the allery in the 3rd and 4th floors
- reinforcement via L-shaped, multi-storey core zone with access and service areas (staircases, lifts, WC and service rooms)
- load transfer through walls and columns as well as heavy-duty wall-like beams, due to different arrangement of the load-bearing elements in the different storeys
- column-free entrance area on the ground floor and in the counsel room, load support by combined over/under beams
- facade with storey-high, narrow windows
- on the 1st floor, opening of the facade with an open, spacious corner balcony in the counsel room
- flat slabs, mainly point-supported
- flat roof, partly as roof terrace
- viewing platform with parapet on the roof, reinforced concrete construction
- underground car park for 25 cars with separate entry and exit ramps
- underground level constructed as "white tub"

Completion: 2020

Pictures / Illustrations: ZPP INGENIEURE AG, studioinges Architektur und Städtebau BDA, Maximilian Meisse Fotografie

Rathaus Bernau, Copyright: Maximilian Meisse Fotografie

Rathaus Bernau, Copyright: Maximilian Meisse Fotografie