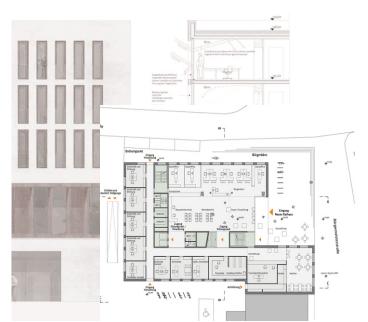

- 6-storey central area which is surrounded by an L-shaped,
   4-storey block.
- reinforced concrete construction with basement
- shallow foundations over flexibly bedded base plate
- skylight over central area, light shining into the lower floors via openings in the allery in the 3rd and 4th floors
- reinforcement via L-shaped, multi-storey core zone with access and service areas (staircases, lifts, WC and service rooms)
- load transfer through walls and columns as well as heavy-duty wall-like beams, due to different arrangement of the load-bearing elements in the different storeys
- column-free entrance area on the ground floor and in the counsel room, load support by combined over/under beams
- facade with storey-high, narrow windows
- on the 1st floor, opening of the facade with an open, spacious corner balcony in the counsel room
- flat slabs, mainly point-supported
- flat roof, partly as roof terrace
- viewing platform with parapet on the roof, reinforced concrete construction
- underground car park for 25 cars with separate entry and exit ramps
- underground level constructed as "white tub"

Completion: 2020

Pictures / Illustrations: ZPP INGENIEURE AG, studioinges Architektur und Städtebau BDA, Maximilian Meisse Fotografie

Rathaus Bernau, Copyright: Maximilian Meisse Fotografie

Rathaus Bernau, Copyright: Maximilian Meisse Fotografie