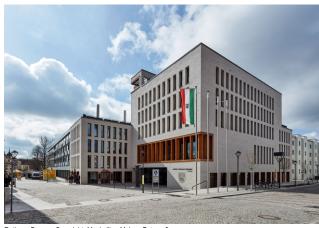

Approval documentation Execution drawings

Preparation of contract award

**Brief description:** Construction of a new administration complex consisting of 2 sections with offices, meeting and

consisting of 2 sections with offices, meeting and counsel room, canteen, bistro, exhibition areas and an underground car park.

- 6-storey central area which is surrounded by an L-shaped,
   4-storey block.
- reinforced concrete construction with basement
- shallow foundations over flexibly bedded base plate
- skylight over central area, light shining into the lower floors via openings in the allery in the 3rd and 4th floors
- reinforcement via L-shaped, multi-storey core zone with access and service areas (staircases, lifts, WC and service rooms)
- load transfer through walls and columns as well as heavy-duty wall-like beams, due to different arrangement of the load-bearing elements in the different storeys
- column-free entrance area on the ground floor and in the counsel room, load support by combined over/under beams
- facade with storey-high, narrow windows
- on the 1st floor, opening of the facade with an open, spacious corner balcony in the counsel room
- flat slabs, mainly point-supported
- flat roof, partly as roof terrace
- viewing platform with parapet on the roof, reinforced concrete construction
- underground car park for 25 cars with separate entry and exit ramps
- underground level constructed as "white tub"