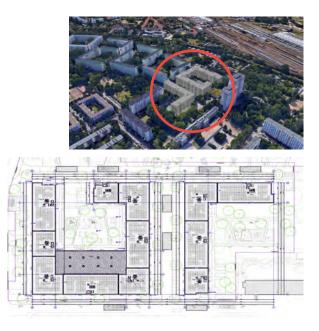

## APARTMENT BUILDING DOLGENSEESTRASSE Berlin (Germany)

## NEW BUILDING

| Client:            | KOIB Projekt 23 GmbH & Co. KG, Grünwald                                                                                                                                                                                                                                                                                                                                                                                                                                                                                                                                                                                                                                                                                                                                                                                                                                                                                                                                                                                                                                                                                     |
|--------------------|-----------------------------------------------------------------------------------------------------------------------------------------------------------------------------------------------------------------------------------------------------------------------------------------------------------------------------------------------------------------------------------------------------------------------------------------------------------------------------------------------------------------------------------------------------------------------------------------------------------------------------------------------------------------------------------------------------------------------------------------------------------------------------------------------------------------------------------------------------------------------------------------------------------------------------------------------------------------------------------------------------------------------------------------------------------------------------------------------------------------------------|
| Architects:        | loo Elwardt Lattermann Gesellschaft von<br>Architekten mbH, Berlin                                                                                                                                                                                                                                                                                                                                                                                                                                                                                                                                                                                                                                                                                                                                                                                                                                                                                                                                                                                                                                                          |
| Our services:      | Structural design<br>Approval documentation<br>Execution drawings<br>Preparation of contract award<br>Precast parts planning                                                                                                                                                                                                                                                                                                                                                                                                                                                                                                                                                                                                                                                                                                                                                                                                                                                                                                                                                                                                |
| Brief description: | Construction of 12 new apartment buildings<br>with a total of 678 flats, common underground<br>car park with 75 parking spaces and<br>commercial units<br><b>Building</b><br>- 10-storey solid buildings (reinforced concrete),<br>partially with basement<br>- each unit consisting 4 buildings with I-shaped<br>floor plan (total 2,357 m <sup>2</sup> )<br>- each unit consisting 8 buildings with u-shaped<br>floor plan (total 5,180 m <sup>2</sup> )<br>- shallow foundations with flexibly bedded<br>base plate<br>- slab spanning up to 8 m<br>- bracing via reinforced concrete slabs and walls<br>- due to irregular floor plan on the upper<br>floors load transfer on the ground floor by highly<br>loaded wall-like beams<br>- flat roof, with surrounding parapet<br><b>Underground car park</b><br>- basement with underground car park, plant<br>rooms and tenant storage units<br>- europilz columns designed for punching and<br>impact loads<br>- flat slabs spanning up to 8 m<br>- supports designed to withstand vehicle impact<br>- basement designed as white tank due to<br>high groundwater level |