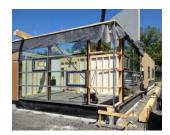

multi-purpose room, kitchen and inner courtyard

- single-storey timber panel construction

- square plan

- shallow foundations, base plate 25 cm

- wooden beam ceiling with beams spanning up to 8 m

bracing via longitudinal and transverse walls and the wooden beam ceiling

- flat roof construction

- roof overhanging 1.5 m

Completion: 2013

Pictures / Illustrations: Professor**Pfeifer**undPartner PartGmbB, sdks architekten, Darmstadt

Professor Pfeifer and Partner Part GmbB Structural engineering Building physics Fire protection Structural assessment PfeiferINTERPLAN is a registered trade mark