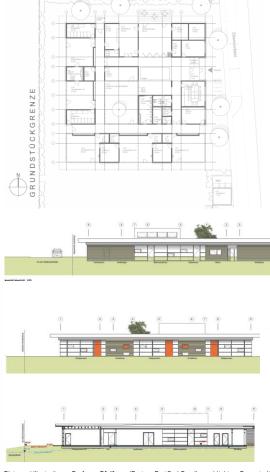

multi-purpose room, kitchen and inner courtyard

- single-storey timber panel construction

- square plan

- shallow foundations, base plate 25 cm

- wooden beam ceiling with beams spanning up to 8 m

bracing via longitudinal and transverse walls and the wooden beam ceiling

- flat roof construction

- roof overhanging 1.5 m

Completion: 2013

Pictures / Illustrations: Professor**Pfeifer**undPartner PartGmbB, sdks architekten, Darmstadt

Professor Pfeifer and Partner Part GmbB Structural engineering Building physics Fire protection Structural assessment PfeiferINTERPLAN is a registered trade mark