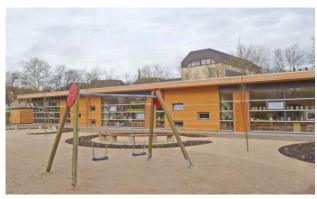

multi-purpose room, kitchen and inner courtyard

- single-storey timber panel construction

- square plan

- shallow foundations, base plate 25 cm

- wooden beam ceiling with beams spanning up to 8 m

bracing via longitudinal and transverse walls and the wooden beam ceiling

- flat roof construction

- roof overhanging 1.5 m

Completion: 2013

Pictures / Illustrations: Professor**Pfeifer**undPartner PartGmbB, sdks architekten, Darmstadt

Professor Pfeifer and Partner Part GmbB Structural engineering Building physics Fire protection Structural assessment PfeiferINTERPLAN is a registered trade mark