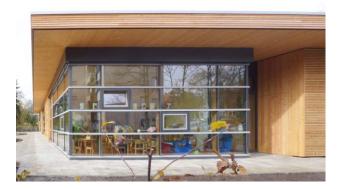

multi-purpose room, kitchen and inner courtyard

- single-storey timber panel construction

- square plan

- shallow foundations, base plate 25 cm

- wooden beam ceiling with beams spanning up to 8 m

bracing via longitudinal and transverse walls and the wooden beam ceiling

- flat roof construction

- roof overhanging 1.5 m

Completion: 2013

Pictures / Illustrations: Professor**Pfeifer**undPartner PartGmbB, sdks architekten, Darmstadt

Professor Pfeifer and Partner Part GmbB Structural engineering Building physics Fire protection Structural assessment PfeiferINTERPLAN is a registered trade mark