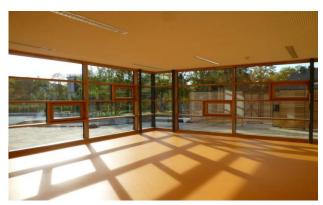

multi-purpose room, kitchen and inner courtyard

- single-storey timber panel construction

- square plan

- shallow foundations, base plate 25 cm

- wooden beam ceiling with beams spanning up to 8 m

bracing via longitudinal and transverse walls and the wooden beam ceiling

- flat roof construction

- roof overhanging 1.5 m

Completion: 2013

Pictures / Illustrations: Professor**Pfeifer**undPartner PartGmbB, sdks architekten, Darmstadt

Professor Pfeifer and Partner Part GmbB Structural engineering Building physics Fire protection Structural assessment PfeiferINTERPLAN is a registered trade mark