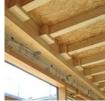

multi-purpose room, kitchen and inner courtyard

- single-storey timber panel construction

- square plan

- shallow foundations, base plate 25 cm

- wooden beam ceiling with beams spanning up to 8 m

bracing via longitudinal and transverse walls and the wooden beam ceiling